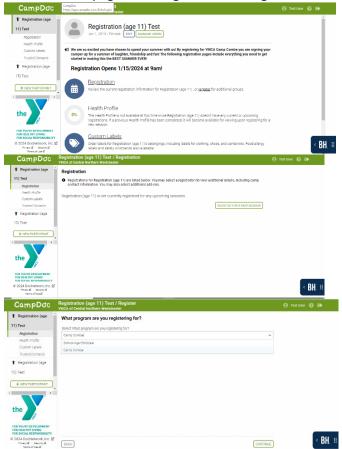

## 2024 Camp Combe Registration CampDoc How to Guide

We are very excited to introduce our new and improved Camp Registration Software for this summer, CampDoc! This will allow for registration and medical paperwork to be streamlined into one convenient location. Please see below for step-by-step instructions on how to register.

- If you were a 2023 camper, you should already have a username and password. Please use forgot password if you need to re-set. All new families please click **Sign Up**
- Registration opens 1/15/2024 at 9am. You can go into the system earlier to confirm your email or password and create your camper's participant profile.

\*The below registration processes is for each participant, please create a participant profile for all campers in your household \*

On the home page, click Registration – Register for a new session -Camp Combe