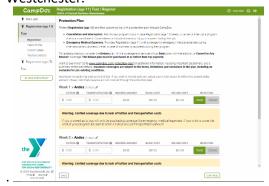

\*The below registration processes is for each participant, please create a participant profile for all campers in your household \*

On the home page, click Registration – Register for a new session -Camp Combe

The YMCA of Central Northern Westchester <u>www.ymca-cnw.org</u>

914.949.8030

Select all session you wish to register for and click continue

- **3.** Please select the Tier you wish to pay, along with the corresponding bank service fee for each week. Click Continue.
  - **a.** At this step, you can also select if you would like to register for Am or Pm care as well as bus stops for any of your chosen weeks.