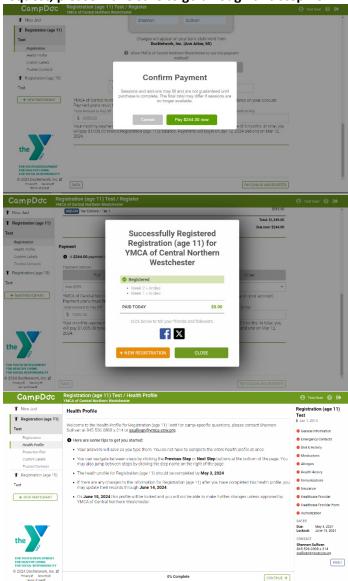

914.949.8030

**6. Donation:** Optional page to make a tax-deductible donation. If you do not wish to donate, you can leave a blank and press continue.

- **7. Confirmation Page:** This page will show all registrations for that participant. Please make sure to review our refund policy.
  - **a.** Your total amount owed and your due now amount will show at the bottom of this page.
  - **b.** Only a deposit for \$100 per week plus the bank service fee is due upon registration.
    - i. If you are applying for Financial Assistance, the bank service fee will still be due.
  - c. Once you have selected your method of payment, you can scroll down and set up your MONTHLY payment plan.
    - i. Camp Doc will automatically separate payment out to even increments to have balances paid off by May 1<sup>st</sup>, 2024.
    - ii. You can choose the day of month on which the payment is withdraw.

- 8. Click confirm payment, and confirm the amount you will pay for deposit.
  - **a.** You can either choose to do a new registration for a second camper, or press close.
  - **b.** If you click new registration, you will go through above processes again.
  - **c.** If you choose close, you will be automatically redirected to our medical paperwork collection page.
    - i. At this point you are registered and can come back to do the paperwork.

      Paperwork is due by June 1<sup>st</sup>, 2024.
    - ii. Friend requests are on the paperwork page, if you would like to make a friend request, please make sure to go through this step ASAP.

The YMCA of Central Northern Westchester <u>www.ymca-cnw.org</u> 914.949.8030