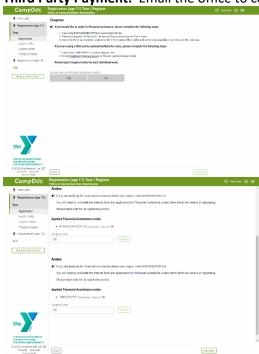

The YMCA of Central Northern Westchester www.ymca-cnw.org

914.949.8030

- **1. Coupons:** If you would like to apply for Financial Assistance, or have a third-party payment social Responsibility agreement this is where you will put that information in.
  - a. Click Yes that you have a Financial Assistance code.
  - b. Input the corresponding code for either Financial Assistance or Third-Party payment.
    - **i. Financial Assistance:** Complete the form linked in the description and be on the lookout for an email from the office.
    - ii. Third Party Payment: Email the office to complete paperwork