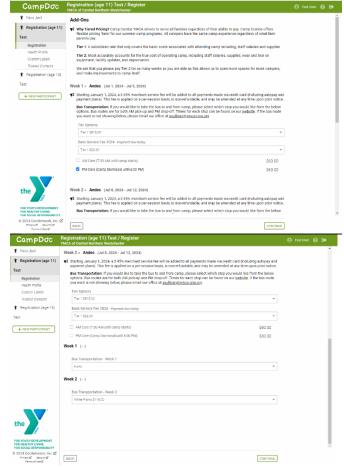

The YMCA of Central Northern Westchester <u>www.ymca-cnw.org</u>

914.949.8030

Select all session you wish to register for and click continue

- **3.** Please select the Tier you wish to pay, along with the corresponding bank service fee for each week. Click Continue.
  - **a.** At this step, you can also select if you would like to register for Am or Pm care as well as bus stops for any of your chosen weeks.