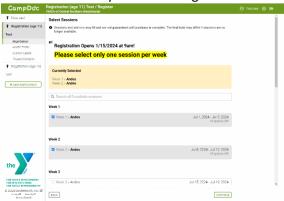

The YMCA of Central Northern Westchester <u>www.ymca-cnw.org</u>

914.949.8030

Select all session you wish to register for and click continue

- **3.** Please select the Tier you wish to pay, along with the corresponding bank service fee for each week. Click Continue.
  - **a.** At this step, you can also select if you would like to register for Am or Pm care as well as bus stops for any of your chosen weeks.